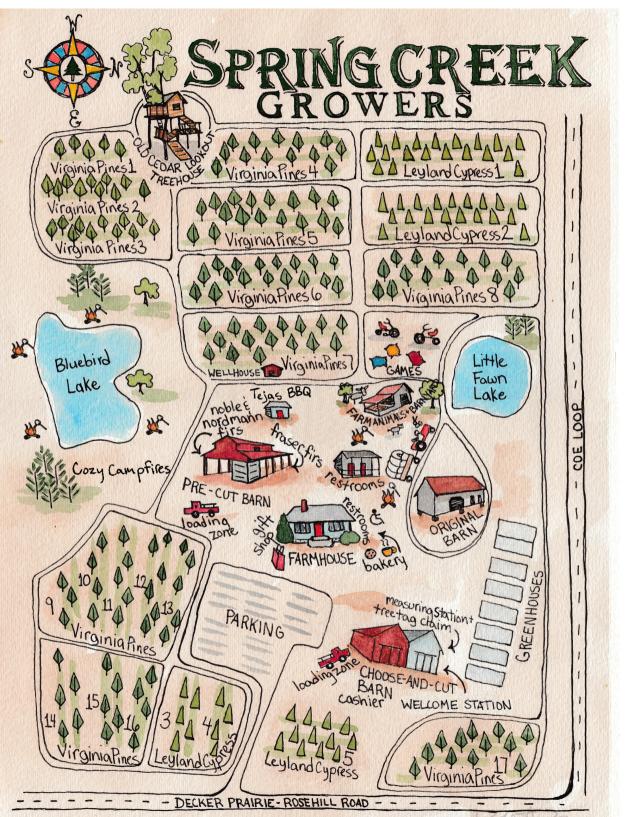

#### CHOOSE-AND-CUT TREES

### Virginia Pine

A very fragrant, short-needled tree with sturdy boughs.

### Leyland Cypress

A lightly fragrant tree with densely layered boughs.

| VIRGINIA PINE |              | LEYLAND CYPRESS |              |
|---------------|--------------|-----------------|--------------|
| 6.0 ft.       | \$77         | 6.0 ft.         | \$80         |
| 6.5 ft.       | \$85         | 6.5 ft.         | <b>\$</b> 89 |
| 7.0 ft.       | <b>\$93</b>  | 7.0 ft.         | <b>\$97</b>  |
| 7.5 ft.       | <b>\$103</b> | 7.5 ft.         | <b>\$108</b> |
| 8.0 ft.       | <b>\$113</b> | 8.0 ft.         | <b>\$117</b> |
| 8.5 ft.       | <b>\$124</b> | 8.5 ft.         | <b>\$129</b> |
| 9.0 ft.       | <b>\$136</b> | 9.0 ft.         | <b>\$140</b> |
| 9.5 ft.       | <b>\$152</b> | 9.5 ft.         | <b>\$158</b> |
| 10.0 ft.      | <b>\$170</b> | 10.0 ft.        | <b>\$176</b> |
| 10.5 ft.      | <b>\$188</b> | 10.5 ft.        | <b>\$194</b> |
| 11.0 ft.      | \$208        | 11.0 ft.        | <b>\$215</b> |
| 11.5 ft.      | \$228        | 11.5 ft.        | <b>\$235</b> |
| 12.0 ft.      | <b>\$248</b> | 12.0 ft.        | <b>\$256</b> |
| 12.5 ft.      | \$270        | 12.5 ft.        | <b>\$278</b> |
| 13.0 ft       | \$295        | 13.0 ft         | \$299        |

#### PREMIUM PRE-CUT TREES

#### Fraser Fir Noble & Nordmann Fir

Individually priced in Pre-Cut Barn Starting at 5-6 ft. \$83